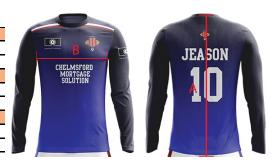

| 3XL | 4XL  | 5XL | 6XL  | 7XL |
|------------------|------|----|------|-----|------|-----|------|-----|------|-----|
| Length from HSP  | 72   | 74 | 76   | 78  | 80   | 82  | 84   | 86  | 88   | 90  |
| Half Chest Width | 51.5 | 54 | 56.5 | 59  | 61.5 | 64  | 66.5 | 69  | 71.5 | 74  |
| WOMEN SIZES (cm) | W6   | W8 | W10  | W12 | W14  | W16 | W18  | W20 |      |     |
| Length from HSP  | 58   | 60 | 62   | 64  | 66   | 68  | 70   | 72  |      |     |
| Half Chest Width | 41.5 | 44 | 46.5 | 49  | 51.5 | 54  | 56.5 | 59  |      |     |
| KIDS SIZES (cm)  | 4    | 6  | 8    | 10  | 12   | 14  | 16   |     |      |     |
| Length from HSP  | 48   | 52 | 56   | 60  | 64   | 68  | 70   |     |      |     |
| Half Chest Width | 37   | 39 | 41   | 43  | 45   | 47  | 49   |     |      |     |



### **Artwork Reference:**





## ARTWORK (to scale)

### NEW/REPEAT ORDER/REDO/BACK ORDER

Signed and Approved by Client: Name: Date:

### Disclaimer:

Colour proofs are to be used as a guide only.

Line drawing is for approximate print positional guide only.

Please familiarise yourself with the product prior to approving.

It is not intended to be an exact scale or detailed representation.

Small details or text, including <sup>®</sup> <sup>™</sup> may fill in and not be legible.

Dotted lines will not be printed and are for maximum print guide only.

The fine lines and details in your logo may not be able to be produced clearly.